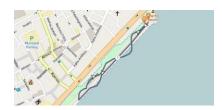

## Run Course (Sprint: 5Km, Super Sprint: 2.5Km)

The run is 4 laps for the Sprint distance and 2 laps for the Super Sprint distance.

The finish line is near the TA.