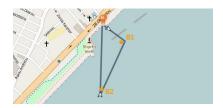

## Swim Course (Sprint: 750m, Super Sprint: 300m)

The start is with a run from the shore. The course for the Sprint distance consists of 1 lap around buoys B1 & B2. The swim for the Super Sprint consists again of 1 lap. The participants must swim out to B1 and back in.