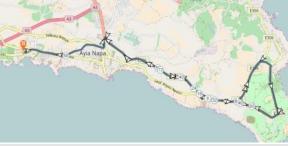

### <u> 1.9/90/21 - BIKE</u>

The cycling course is one of the fastest among triathlon events. The first part of the route and until Km 3.6, runs through a populated area. This part of the course is done twice, once on the way out and once on the way back. The rest of the route consists of 5 laps of about 16.5Km. Drafting is prohibited!

map course video

<u>map</u>