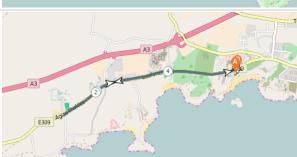

# 1.5/40/10 & 0.75/20/5 - SWIM

The course consists of 2 laps for the Triathlon distance and 1 lap for the Sprint distance around buoys B1,B4,B5 (anticlockwise)

<u>map 1.5Km</u> map 0.75Km

1.5/40/10 & 0.75/20/5 - BIKE

The first part of the cycling course and until Km 3.6, runs through a populated area. This part of the course is done twice, once on the way out and once on the way back. The rest of the route consists of 2 laps for the Triathlon distance and 1 lap for the Sprint distance. Drafting is prohibited!

map 40Km map 23.7Km course video