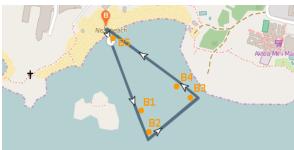

#### <u>1.9/90/21 - SWIM</u>

The athletes start from the shore. The course consists of 2 laps around buoys B1,B2,B3,B4,B5 (anticlockwise)