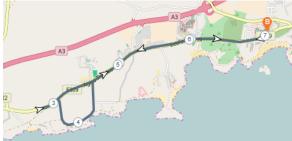

The first part of the cycling course and until Km 3.6, runs through a populated area. This part of the course is done twice, once on the way out and once on the way back. The rest of the route consists of 2 laps for the Triathlon distance and 1 lap for the Sprint distance. Drafting is prohibited!

## 1.5/40/10 & 0.75/20/5 - RUN

The run is a fast flat course between "Nissi Beach Resort" and Ayia Thekla. It consists of 2 laps of 5Km for the Triathlon distance and 1 lap of 5Km for the Sprint distance.