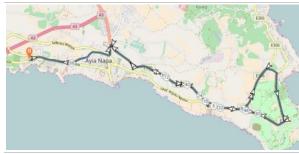

### <u> 1.9/90/21 - BIKE</u>

The cycling course is one of the fastest among triathlon events. The first part of the route and until Km 3.6, runs through a populated area. This part of the course is done twice, once on the way out and once on the way back. The rest of the route consists of 5 laps of about 16.5Km. Drafting is prohibited!

### <u> 1.9/90/21 - RUN</u>

The running course is very fast and spectacular. It runs along the coastal road from "Nissi Beach Resort" due west. It consists of 3 laps 7Km each.

<u>map</u>