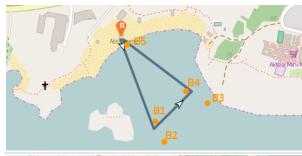

# 1.5/40/10 & 0.75/20/5 - SWIM

The course consists of 2 laps for the Triathlon distance and 1 lap for the Sprint distance around buoys B1,B4,B5 (anticlockwise)

<u>map 1.5Km</u> map 0.75Km

1.5/40/10 & 0.75/20/5 - BIKE