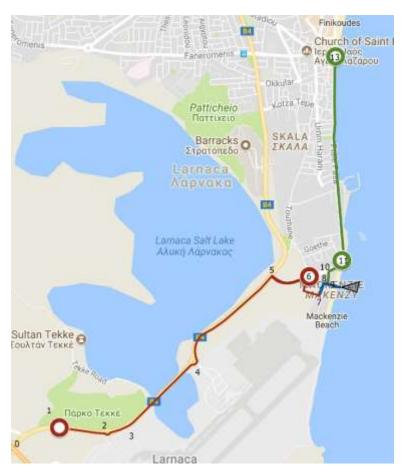

## Bike:

The bike consists of 6 laps for the Triathlon and 3 laps for the Sprint Triathlon. There are two turn around points one at the roundabout of the new airport building and the other at Makenzy roundabout. The course is fairly flat.

## Run:

The run is 2 laps for the Triathlon distance and 1 lap for the Sprint distance as shown on the map. It leads along the sea front on the pedestrian way until the square after the Castle and back.