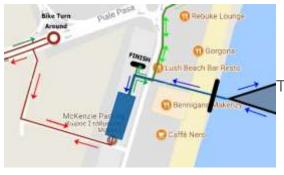

## Details

Transition Area

Artemidos Piale-Pasha Junction

Control-Tower small roundabout

Old airport roundabout