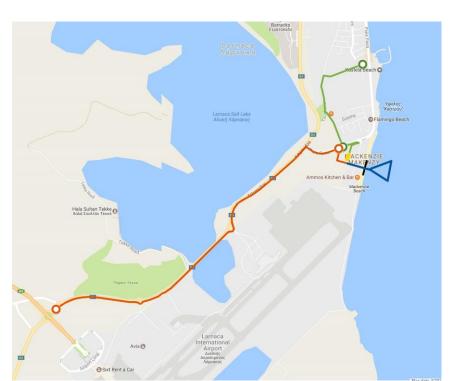

## Bike:

The bike consists of 6 laps for the Triathlon and 3 laps for the Sprint Triathlon. There are two turn around points one at the roundabout of the new airport building and the other at Makenzy roundabout. The course is fairly flat.

#### Run:

The run is 4 laps for the Triathlon distance and 2 laps for the Sprint distance as shown on the map. There is a smooth uphill in the middle of the course