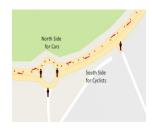

## Bike:

The bike consists of 6 laps for the Triathlon and 3 laps for the Sprint Triathlon. There are two turn around points one at the roundabout of the new airport building and the other at Makenzy roundabout. The course is fairly flat.