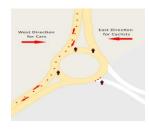

## Bike:

The bike consists of 6 laps for the Triathlon and 3 laps for the Sprint Triathlon. There are two turn around points one at the roundabout of the new airport building and the other at Makenzy roundabout. The course is fairly flat.