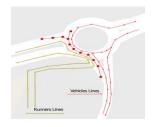

#### Run:

The run is 4 laps for the Triathlon distance and 2 laps for the Sprint distance as shown on the map. There is a smooth uphill in the middle of the course